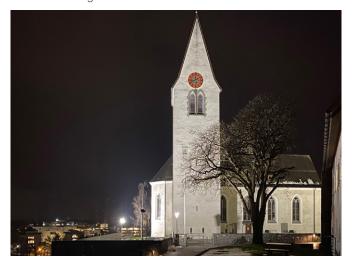

## Gamprin church (FL) shines in the light of the DeltaLUXX

Church illuminated in white light

Customer/installation engineer: Catholic church Gamprin (FL) / installer: Gregor Ott, Nendeln (FL)

Requirement: Homogenous illumination of the church

## Starting situation

The catholic parish Church of the Assumption of the Virgin Mary can be seen from a great distance and large parts of the Principality of Liechtenstein and the Rhine valley owing to its location on church hill at 467 m above sea level.

The outdoor LED spotlights had seen better days and needed to be replaced by a modern, high-performance product. A narrower distribution of the light spots was required, in order to provide uniform illumination of the church. The DeltaLUXX spotlights with 5,000 kelvin and various beam angles achieve the desired effect.